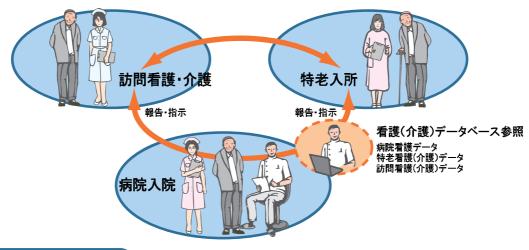

地域医療は、従来の1医療機関で診療を完結させるやり方から病院や介護施設、訪問看護ステーション において、予防から通院・通所、入院、または在宅医療まで一貫したチームワークで取り組むことが、 求められます。[suisui NURSE]では、病院・介護施設・訪問看護にて情報連携して、利用者を中心とした システムを提供します。

#### 看護記録入力の流れ

病院・施設・訪問看護で入力された看護記録は、一括で登録され、病院にいる医師によって管理された記録 情報を元に、利用者に病状の変化が無いかを確認します。医師は、病状に変化があった際、看護師や介護士 に連絡し適切な指示をすることが可能です。