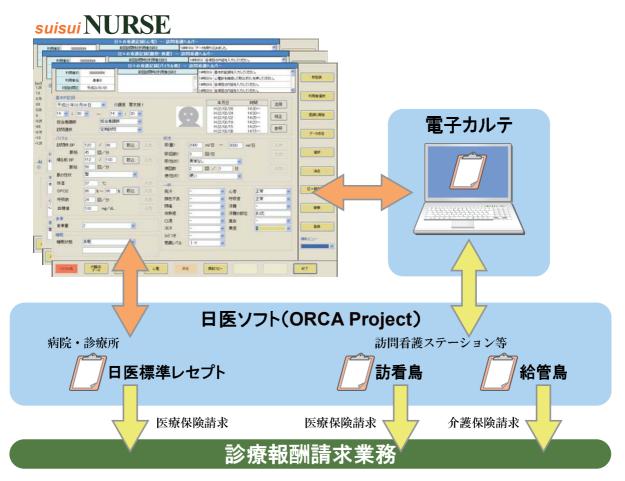

#### レセプトの発行 日医標準レセプトとの連携

[suisui NURSE]と日本医師会が提供している日医標準レセプト、訪看鳥、給管鳥等と連動して使用することで、 レセプト発行を行うことができます。