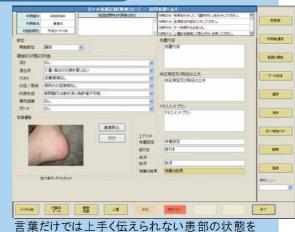

| 197            |                           | 10    | 8070-                                    |         | Ma    | 01          | (75) B                          | /H36@                   |

内臓系に関する症状を-、+、++など簡単な方 法で評価します。部位などのコメントも後で追加や 削除が可能です。

## 心電図



## 褥瘡系情報



言葉だけでは上手く伝えられない患部の状態を 写真に撮って報告することで、より詳細に伝えるこ とが出来ます。

#### 頭部系情報



+、++など簡単な方法で評価します。その他に も、本人・家族へのケア・処置内容について選択 式

#### 熱型表



取入過去ノロ分の看護記録をもとし作成された 熱型表では、訪問日だけではわからなかった利用 者の状態変化を一目で診ることが出来ます。

#### レセプトの発行 日医標準レセプトとの連携

[suisui NURSE]と日本医師会が提供している日医標準レセプト、訪看鳥、給管鳥等と連動して使用することで、 レセプト発行を行うことができます。





#### ※運用にあたってのご注意

各種プログラムのインストールや機器の接続は、弊社と相談の上実施してください。弊社の了解なしに実施し、破損したデータに関しては、一切責任を負いかねます。

#### ■開発元

日医IT認定サポート事業所

#### SFK メディカル 株式会社 http://www.sfk-med.com

〒852-8053 長崎市葉山1丁目9番31号 日障シャトービル2階 TEL (095)856-6162 FAX (095)856-6061

#### ■販売店