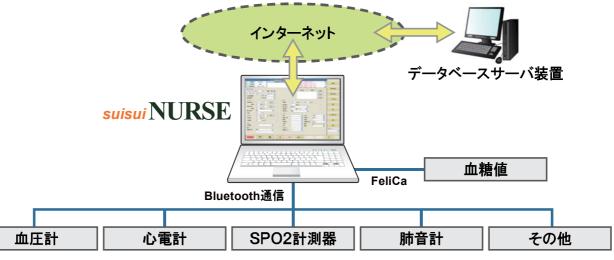

#### suisui NURSEの構成

看護師は、バイタル情報を各種メーカーの医療機器とBluetooth通信を使うことで、確実、簡単に入力する事が出来ます。バイタル情報以外の看護記録の入力も容易に行うことが可能です。端末から看護情報を看護 データベースに送る時は、専用ネットワークを使い利用者の大切な看護記録情報を厳重に保護します。

| 計測器  | メーカー名             | 医療機器名                            |
|------|-------------------|----------------------------------|
| 血圧計  | オムロン株式会社          | オムロンデジタル自動血圧計 HEM-7301-IT        |
| 血圧計  | 株式会社 エー・アンド・デイ    | エー・アンド・デイ デジタル血圧計 UA-767PBT-C *1 |
| 心電計  | 株式会社 パラマ・テック      | 心電図記憶装置 EP-202                   |
| 心電計  | 三栄メディシス株式会社       | パソコン心電計 ECG card *2              |
| SPO2 | コニカミノルタセンシング 株式会社 | 酸素飽和度モニタ PULSOX-300i             |
| 血糖計  | テルモ株式会社           | 血糖値測定セット メディセーフフィット *1           |