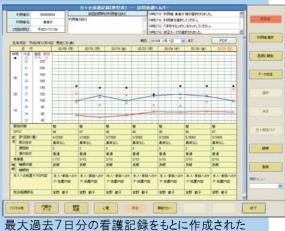

| 197            |                           | 10    | 8070-                                    |         | Ma    | 01          | (75) B                          | /H36@                   |

内臓系に関する症状を-、+、++など簡単な方 法で評価します。部位などのコメントも後で追加や 削除が可能です。

## 心電図



## 褥瘡系情報



言葉だけでは上手く伝えられない患部の状態を 写真に撮って報告することで、より詳細に伝えるこ とが出来ます。

#### 頭部系情報



+、++など簡単な方法で評価します。その他に も、本人・家族へのケア・処置内容について選択 式

#### 熱型表



取入過去ノロ分の看護記録をもとし作成された 熱型表では、訪問日だけではわからなかった利用 者の状態変化を一目で診ることが出来ます。

#### レセプトの発行 日医標準レセプトとの連携

[suisui NURSE]と日本医師会が提供している日医標準レセプト、訪看鳥、給管鳥等と連動して使用することで、 レセプト発行を行うことができます。





#### ※運用にあたってのご注意

各種プログラムのインストールや機器の接続は、弊社と相談の上実施してください。弊社の了解なしに実施し、破損したデータに関しては、一切責任を負いかねます。

#### ■開発元

日医IT認定サポート事業所

#### SFK メディカル 株式会社 http://www.sfk-med.com

〒852-8053 長崎市葉山1丁目9番31号 日障シャトービル2階 TEL (095)856-6162 FAX (095)856-6061

#### ■販売店